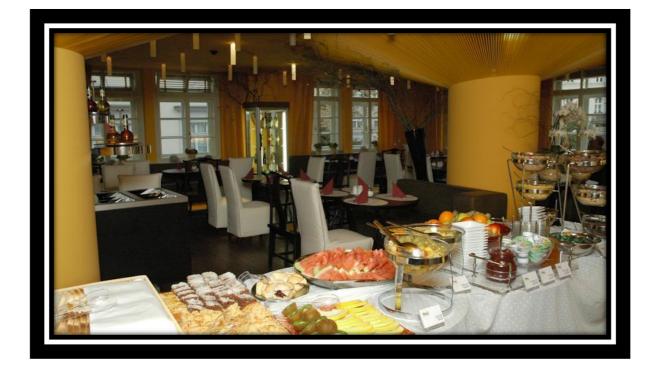

The rich dinner of our package includes a starter, a soup, a main game dish with vegetable and a dessert.

Below you find some pictures of the hotel and restaurant.

HOTEL AT PRAGUE

A very pleasant stay will be provided by a 4 star Hotel set in Old Prague. The Mustek Underground Station is just 100 m away, and Charles Bridge can be reached in a 10minute walk. This modern 4-star design hotel in the Centre of Prague is just steps away from Wenceslas Square and Old Town Square. It offers free Wi-Fi, a 24-hour fitness room, and a sauna. Snacks, pastries and drinks are served in the Café-Bar of Hotel. On arrival, guests receive a voucher for a drink there. Guests can enjoy room service and a daily breakfast buffet. The Perla Hotel also features a 24-hour reception and free internet terminals. Below you find some pictures of this Hotel we selected for you.

SOME PICTURES FROM THE SHOOTING GROUNDS

SOME PHOTOS OF THE SHOOTING AREA AND HOTEL

Area of the phesants shooting with lodge

Main entrance of the hotel

Hotel

A room of the hotel

Restaurant's dining room

Fettuccine with game – mushroom ragú