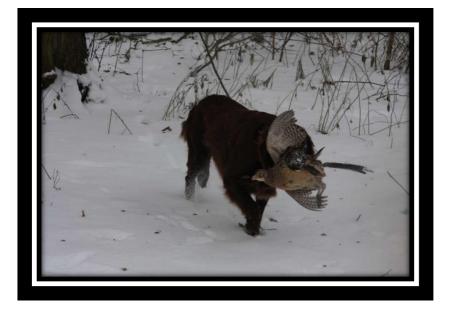

SOME PICTURES FROM THE SHOOTING GROUNDS

SOME PHOTOS OF THE SHOOTING AREA AND HOTEL

Area of the phesants shooting with lodge

Main entrance of the hotel

Hotel

A room of the hotel

Restaurant's dining room

Fettuccine with game – mushroom ragú