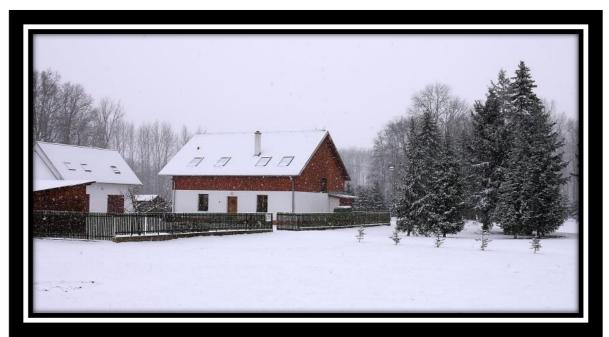

SOME PICTURES FROM THE SHOOTING GROUNDS

SOME PHOTOS OF THE SHOOTING AREA AND HOTEL

Area of the phesants shooting with lodge

Main entrance of the hotel

Hotel

A room of the hotel

Restaurant's dining room

Fettuccine with game – mushroom ragú