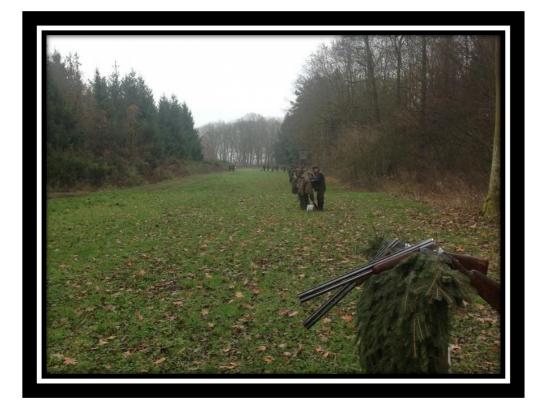

## **SHOOTING GROUNDS**

Pheasant shooting will occur in around 700 hectares in Central- Eastern Bohemia (around 90 km from Prague) with an altitude of 250 mt above sea level. Nice mixed grounds with forests, meadows and fields. Shooting staff has a long experience in managing pheasant shooting in favor of guests from all over the world. Lay of the land and accurate organization guarantee very gripping shooting days with pheasants that fly high. Rich bags up to 1000-1500 pheasants a day are not an exception.

SOME PICTURES FROM THE SHOOTING GROUNDS

SOME PHOTOS OF THE SHOOTING AREA AND HOTEL

Area of the phesants shooting with lodge

Main entrance of the hotel

Hotel

A room of the hotel

Restaurant's dining room

Fettuccine with game – mushroom ragú