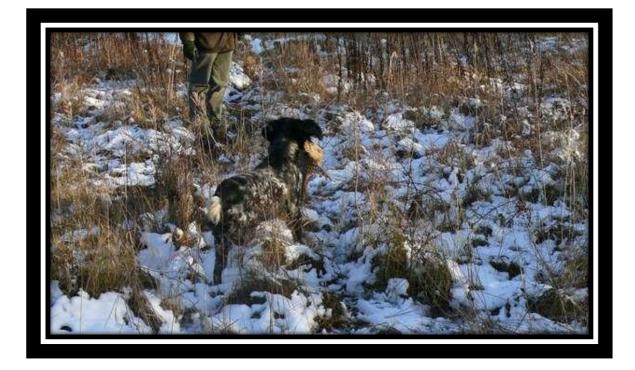

SOME PICTURES FROM THE SHOOTING GROUNDS

SOME PHOTOS OF THE SHOOTING AREA AND HOTEL

Area of the phesants shooting with lodge

Main entrance of the hotel

Hotel

A room of the hotel

Restaurant's dining room

Fettuccine with game – mushroom ragú