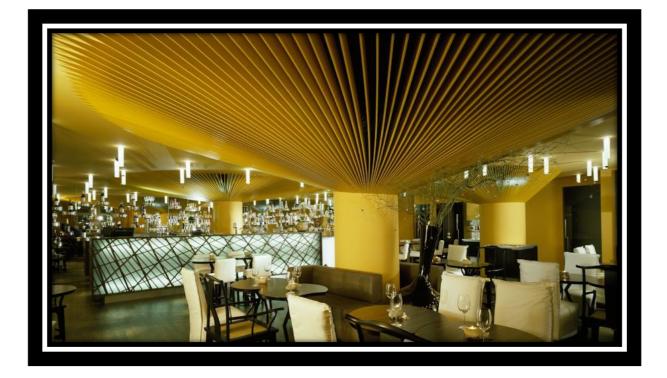

The rich dinner of our package includes a starter, a soup, a main game dish with vegetable and a dessert.

Below you find some pictures of the hotel and restaurant.

HOTEL AT PRAGUE

A very pleasant stay will be provided by a 4 star Hotel set in Old Prague. The Mustek Underground Station is just 100 m away, and Charles Bridge can be reached in a 10minute walk. This modern 4-star design hotel in the Centre of Prague is just steps away from Wenceslas Square and Old Town Square. It offers free Wi-Fi, a 24-hour fitness room, and a sauna. Snacks, pastries and drinks are served in the Café-Bar of Hotel. On arrival, guests receive a voucher for a drink there. Guests can enjoy room service and a daily breakfast buffet. The Perla Hotel also features a 24-hour reception and free internet terminals. Below you find some pictures of this Hotel we selected for you.

# SOME PICTURES OF HOTEL AT PRAGUE