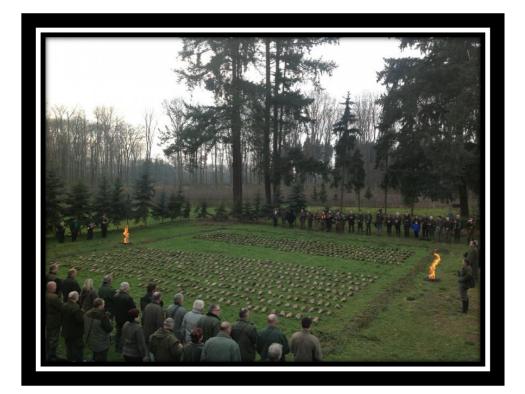

 $2^{nd}$  day : all day long driven shooting, lunch in the hunting lodge inside the shooting area and final ceremony

2<sup>nd</sup> day afternoon: transfer to Hotel at Prague

3<sup>rd</sup> day: transfer from Hotel at Prague to Airport

SOME PICTURES FROM THE SHOOTING GROUNDS

SOME PHOTOS OF THE SHOOTING AREA AND HOTEL

Area of the phesants shooting with lodge

Main entrance of the hotel

Hotel

A room of the hotel

Restaurant's dining room

Fettuccine with game – mushroom ragú