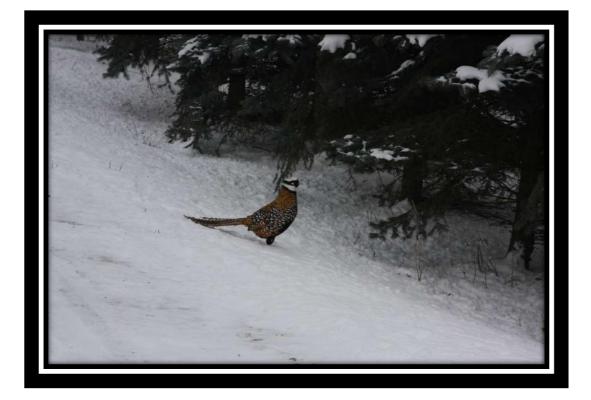

## **SHOOTING GROUNDS**

Pheasant shooting will occur in around 700 hectares in Central- Eastern Bohemia (around 90 km from Prague) with an altitude of 250 mt above sea level. Nice mixed grounds with forests, meadows and fields. Shooting staff has a long experience in managing pheasant shooting in favor of guests from all over the world. Lay of the land and accurate organization guarantee very gripping shooting days with pheasants that fly high. Rich bags up to 1000-1500 pheasants a day are not an exception.

## **PRICE OF PHEASANTS**

20 € each shot pheasant (DPH – Czech VAT included)