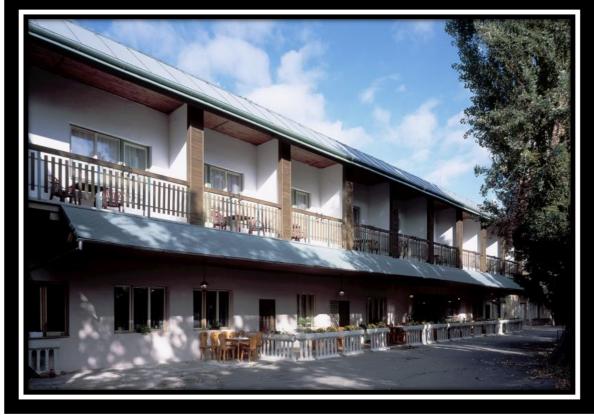

The rich dinner of our package includes a starter, a soup, a main game dish with vegetable and a dessert.

Below you find some pictures of the hotel and restaurant.

HOTEL AT PRAGUE

A very pleasant stay will be provided by a 4 star Hotel set in Old Prague. The Mustek Underground Station is just 100 m away, and Charles Bridge can be reached in a 10minute walk. This modern 4-star design hotel in the Centre of Prague is just steps away from Wenceslas Square and Old Town Square. It offers free Wi-Fi, a 24-hour fitness room, and a sauna. Snacks, pastries and drinks are served in the Café-Bar of Hotel. On arrival, guests receive a voucher for a drink there. Guests can enjoy room service and a daily breakfast buffet. The Perla Hotel also features a 24-hour reception and free internet terminals. Below you find some pictures of this Hotel we selected for you.

# SOME PICTURES OF HOTEL AT PRAGUE