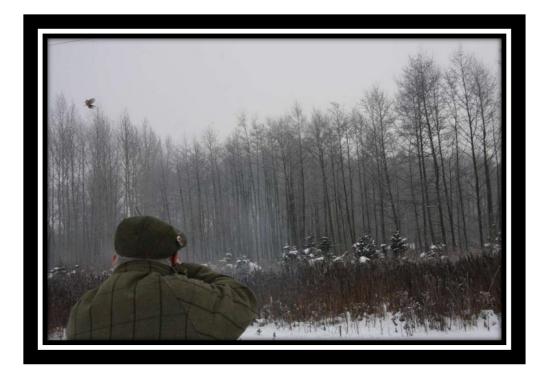

SOME PICTURES FROM THE SHOOTING GROUNDS

SOME PHOTOS OF THE SHOOTING AREA AND HOTEL

Area of the phesants shooting with lodge

Main entrance of the hotel

Hotel

A room of the hotel

Restaurant's dining room

Fettuccine with game – mushroom ragú