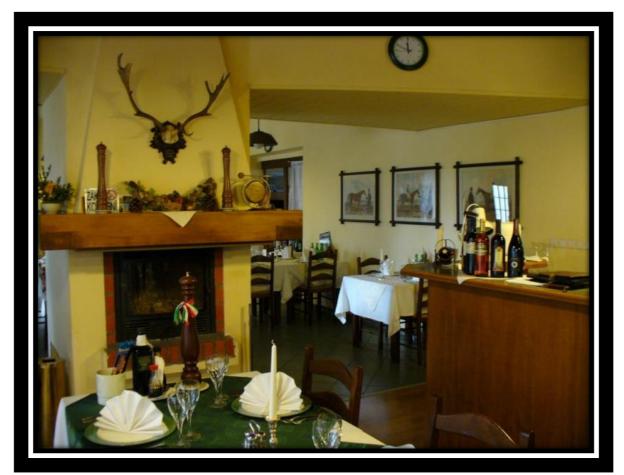

The rich dinner of our package includes a starter, a soup, a main game dish with vegetable and a dessert.

Below you find some pictures of the hotel and restaurant.

HOTEL AT PRAGUE

A very pleasant stay will be provided by a 4 star Hotel set in Old Prague. The Mustek Underground Station is just 100 m away, and Charles Bridge can be reached in a 10minute walk. This modern 4-star design hotel in the Centre of Prague is just steps away from Wenceslas Square and Old Town Square. It offers free Wi-Fi, a 24-hour fitness room, and a sauna. Snacks, pastries and drinks are served in the Café-Bar of Hotel. On arrival, guests receive a voucher for a drink there. Guests can enjoy room service and a daily breakfast buffet. The Perla Hotel also features a 24-hour reception and free internet terminals. Below you find some pictures of this Hotel we selected for you.

SOME PICTURES FROM THE SHOOTING GROUNDS

SOME PHOTOS OF THE SHOOTING AREA AND HOTEL

Area of the phesants shooting with lodge

Main entrance of the hotel

Hotel

A room of the hotel

Restaurant's dining room

Fettuccine with game – mushroom ragú