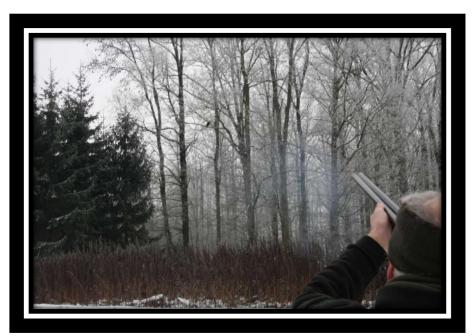

SOME PICTURES FROM THE SHOOTING GROUNDS

SOME PHOTOS OF THE SHOOTING AREA AND HOTEL

Area of the phesants shooting with lodge

Main entrance of the hotel

Hotel

A room of the hotel

Restaurant's dining room

Fettuccine with game – mushroom ragú