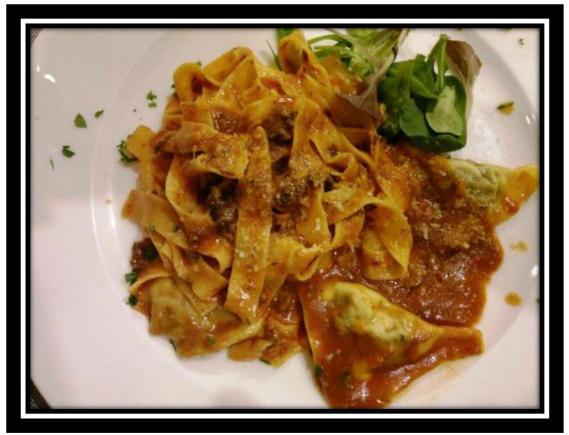

- Fettuccine with game mushroom ragú
- Roast boar tenderloin with seasonable vegetables
- Roast fallow deer leg with seasonable vegetables
- Poacher's dish (boar, fallow der, pork, chicken, wurstel and onion)
- 3 grilled tenderloins (roe deer, fallow deer and boar) with spices and potatoes pie

SOME PICTURES FROM THE SHOOTING GROUNDS

SOME PHOTOS OF THE SHOOTING AREA AND HOTEL

Area of the phesants shooting with lodge

Main entrance of the hotel

Hotel

A room of the hotel

Restaurant's dining room

Fettuccine with game – mushroom ragú