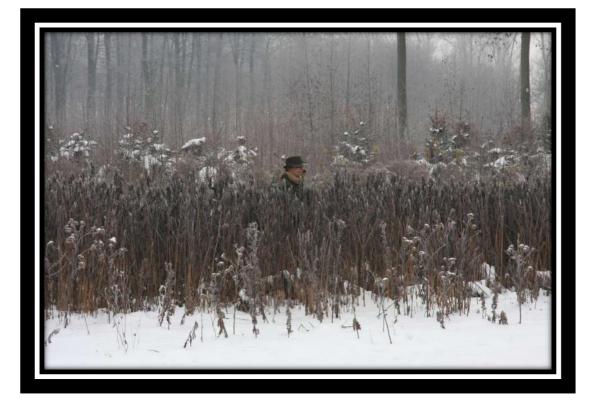

## **SHOOTING GROUNDS**

Pheasant shooting will occur in around 700 hectares in Central- Eastern Bohemia (around 90 km from Prague) with an altitude of 250 mt above sea level. Nice mixed grounds with forests, meadows and fields. Shooting staff has a long experience in managing pheasant shooting in favor of guests from all over the world. Lay of the land and accurate organization guarantee very gripping shooting days with pheasants that fly high. Rich bags up to 1000-1500 pheasants a day are not an exception.

SOME PICTURES FROM THE SHOOTING GROUNDS

SOME PHOTOS OF THE SHOOTING AREA AND HOTEL

Area of the phesants shooting with lodge

Main entrance of the hotel

Hotel

A room of the hotel

Restaurant's dining room

Fettuccine with game – mushroom ragú